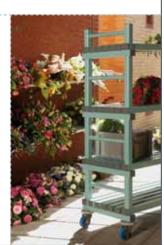

## Working Comfortably

It goes without saying that you like to work comfortably in your own environment. REA plastic trolleys make a practical contribution to this when taking delivery of, storing and moving flower arrangements, wreaths, flowers, plants etc. REA is familiar with the criteria and offers custom-built solutions and more ...

## The solution

REA plastic storage systems are modular and simple to use. They offer an ideal solution for every storage problem. Your particular requirements are of prime importance. In addition, all systems can be produced as static or mobile. Mobility offers practical added value. REA plastic storage systems enable you to work comfortably and you are guaranteed many years of optimal quality.