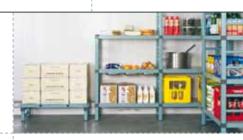

REA plastic trolleys for storing and moving flower arrangements, wreaths, flowers, etc. are ideal in terms of their use. They are hygienic, low-noise, multi-functional, reliable and have a neutral appearance. Highly recommended for funeral homes.

## Working Comfortably

It goes without saying that you like to work comfortably in your own environment. REA plastic trolleys make a practical contribution to this when taking delivery of, storing and moving flower arrangements, wreaths, flowers, plants etc. REA is familiar with the criteria and offers custom-built solutions and more ...

## The solution

REA plastic storage systems are modular and simple to use. They offer an ideal solution for every storage problem. Your particular requirements are of prime importance. In addition, all systems can be produced as static or mobile. Mobility offers practical added value. REA plastic storage systems enable you to work comfortably and you are guaranteed many years of optimal quality.