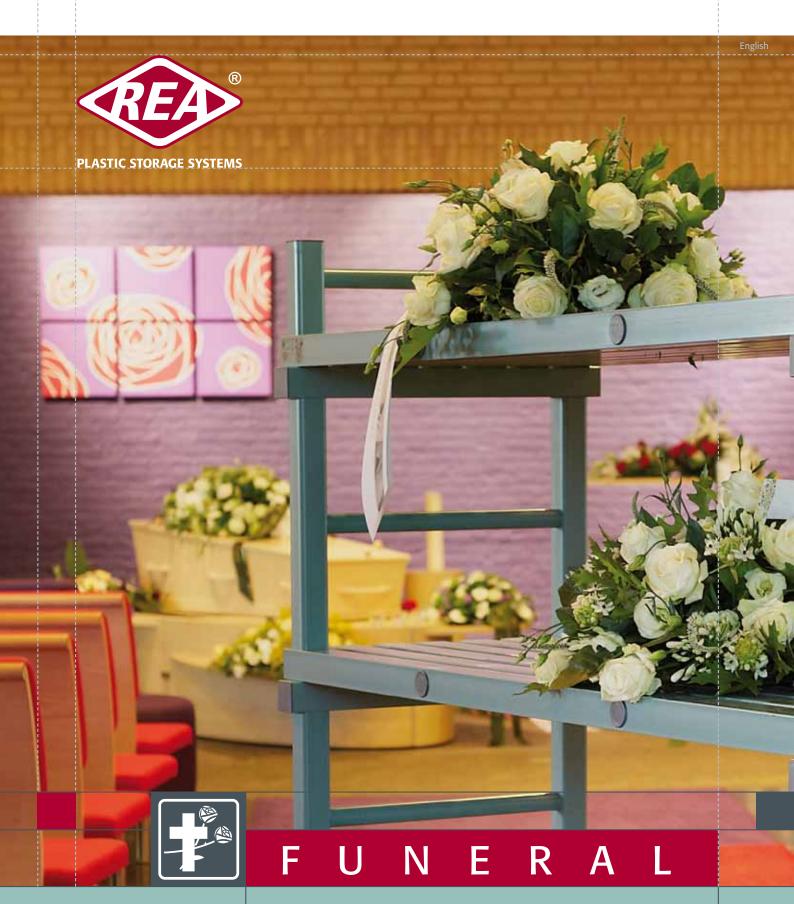

REA plastic trolleys for storing and moving flower arrangements, wreaths, flowers, etc. are ideal in terms of their use. They are hygienic, low-noise, multi-functional, reliable and have a neutral appearance. Highly recommended for funeral homes.

## Working Comfortably

It goes without saying that you like to work comfortably in your own environment. REA plastic trolleys make a practical contribution to this when taking delivery of, storing and moving flower arrangements, wreaths, flowers, plants etc. REA is familiar with the criteria and offers custom-built solutions and more ...

## Quality

Characteristic of REA Trolleys is that they are low-noise when being moved around and they have a neutral appearance. In addition, they are easy to operate and maintenance free. On account of the construction and the use of high-quality materials, the systems are extremely durable.