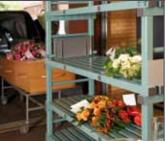

REA plastic trolleys for storing and moving flower arrangements, wreaths, flowers, etc. are ideal in terms of their use. They are hygienic, low-noise, multi-functional, reliable and have a neutral appearance. Highly recommended for funeral homes.