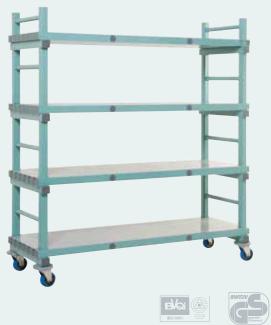

REA plastic trolleys for storing and moving flower arrangements, wreaths, flowers, etc. are ideal in terms of their use. They are hygienic, low-noise, multi-functional, reliable and have a neutral appearance. Highly recommended for funeral homes.

## Working Comfortably

It goes without saying that you like to work comfortably in your own environment. REA plastic trolleys make a practical contribution to this when taking delivery of, storing and moving flower arrangements, wreaths, flowers, plants etc. REA is familiar with the criteria and offers custom-built solutions and more ...

## Quality

Characteristic of REA Trolleys is that they are low-noise when being moved around and they have a neutral appearance. In addition, they are easy to operate and maintenance free. On account of the construction and the use of high-quality materials, the systems are extremely durable.

## The solution

REA plastic storage systems are modular and simple to use. They offer an ideal solution for every storage problem. Your particular requirements are of prime importance. In addition, all systems can be produced as static or mobile. Mobility offers practical added value. REA plastic storage systems enable you to work comfortably and you are guaranteed many years of optimal quality.